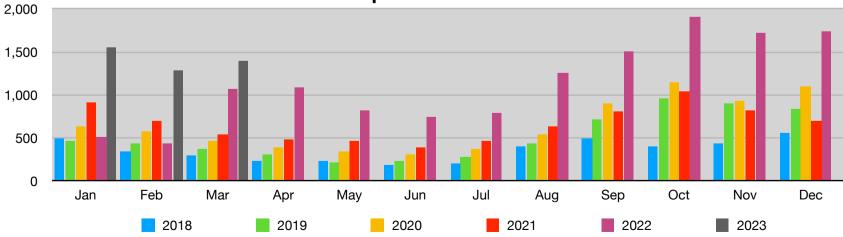

### **Temporal Distribution of Calls**

Only calls directed to the WRA Call Centre are included (i.e. calls redirected from other groups are excluded)