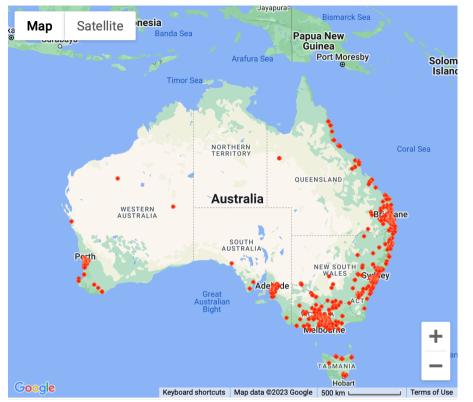

## **Spatial Distribution of Calls**

| DAY OF WEEK |     |  |
|-------------|-----|--|
| Sunday      | 181 |  |
| Monday      | 142 |  |
| Tuesday     | 189 |  |
| Wednesday   | 265 |  |
| Thursday    | 182 |  |
| Friday      | 214 |  |
| Saturday    | 223 |  |