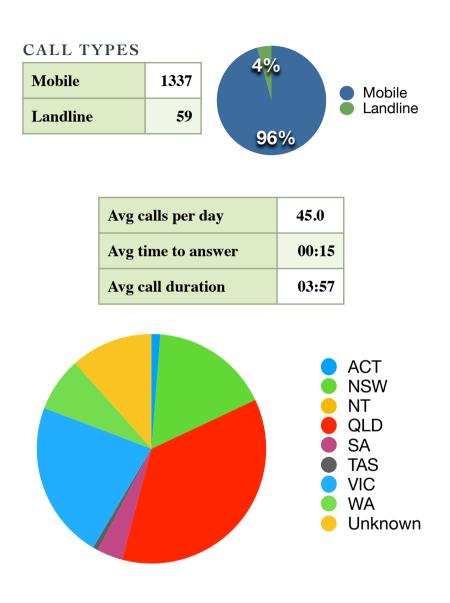

### CALLS BY STATE

| ACT     | 17  | 1.2%  |
|---------|-----|-------|
| NSW     | 231 | 16.5% |
| NT      | 0   | 0.0%  |
| QLD     | 498 | 35.7% |
| SA      | 50  | 3.6%  |
| TAS     | 10  | 0.7%  |
| VIC     | 307 | 22.0% |
| WA      | 105 | 7.5%  |
| Unknown | 160 | 11.5% |