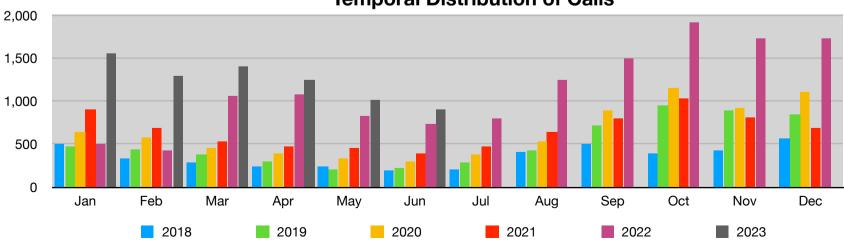

.2%  |
| Unknown species         | 70  | 7.8%  |

\* A missed call is one which was not answered within 2 mins but was rung back (generally within 5-10 mins)

\*\* An unanswered call is one which was not answered within 2 mins and was NOT rung back



#### DAY OF WEEK

| Sunday    | 118 |
|-----------|-----|
| Monday    | 101 |
| Tuesday   | 117 |
| Wednesday | 124 |
| Thursday  | 185 |
| Friday    | 143 |
| Saturday  | 111 |

| TIME OF DAY     |     |  |  |
|-----------------|-----|--|--|
| Midnight - 4 am | 23  |  |  |
| 4 am - 8 am     | 75  |  |  |
| 8 am - noon     | 253 |  |  |
| Noon - 4 pm     | 249 |  |  |
| 4 pm - 8 pm     | 222 |  |  |
| 8 pm - midnight | 77  |  |  |

Only calls directed to the WRA Call Centre are included (i.e. calls redirected from other groups are excluded)



# **Temporal Distribution of Calls**