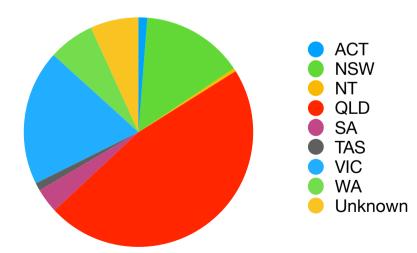

### CALLS BY STATE

| ACT     | 11  | 1.2%  |
|---------|-----|-------|
| NSW     | 129 | 14.3% |
| NT      | 4   | 0.4%  |
| QLD     | 421 | 46.8% |
| SA      | 31  | 3.4%  |
| TAS     | 10  | 1.1%  |
| VIC     | 171 | 19.0% |
| WA      | 58  | 6.5%  |
| Unknown | 61  | 6.8%  |