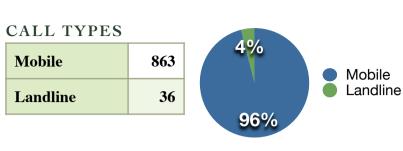

## Calls are not accepted from private numbers

WRA Call Centre Report, Jun 2023

| Avg calls per day  | 30.0  |
|--------------------|-------|
| Avg time to answer | 00:18 |
| Avg call duration  | 04:06 |