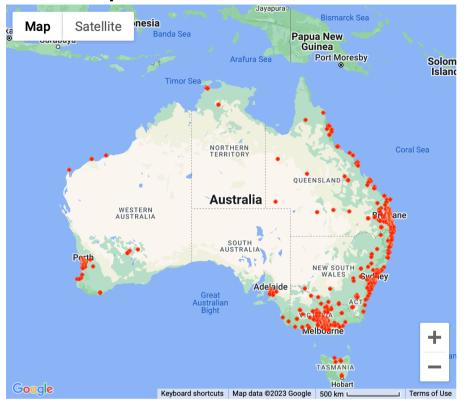

#### **Spatial Distribution of Calls**

| DAY OF WEE | K   |  |
|------------|-----|--|
| Sunday     | 214 |  |
| Monday     | 200 |  |
| Tuesday    | 265 |  |
| Wednesday  | 220 |  |
| Thursday   | 263 |  |
| Friday     | 197 |  |
|            |     |  |

Only calls directed to the WRA Call Centre are included (i.e. calls redirected from other groups are excluded)

**Saturday**