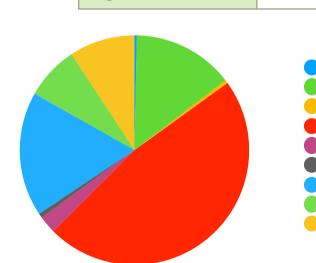

5

7

217

722

38

141

0.3%

14.2%

0.5%

47.1%

2.5%

9.2%

CALLS BY STATE

**ACT** 

**NSW** 

NT

**QLD** 

SA

Unknown

#### Calls are not accepted from private numbers

| Avg calls per day  | 49.4  |
|--------------------|-------|
| Avg time to answer | 00:16 |
| Avg call duration  | 03:43 |

ACT NSW

NT

QLD SA

TAS VIC

WA

Unknown

## TAS 10 0.7% VIC 267 17.4% WA 115 7.5%